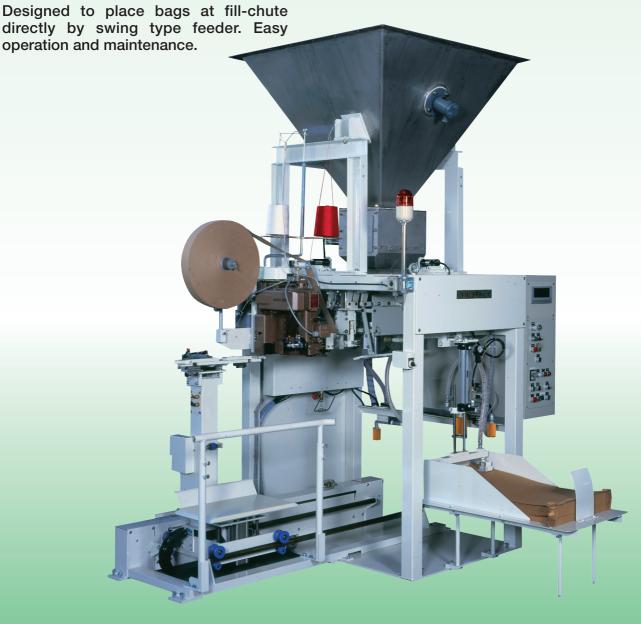

# MODEL 3CM-5BG

**Economically Designed Gross Weighing and Bagging System** 

Direct filling granular products by gross-weighing system in which filling and weighing are done at the same time. 3CM-5BG

NEWLONG PACKAGING MACHINERY (BEIJING) CO., LTD. HEAT SEALERS ISO 9 0 0 1