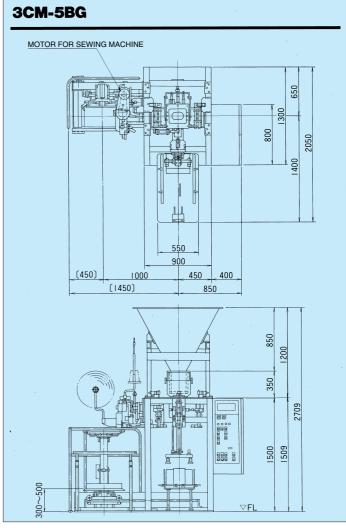

### MODEL 3CM-5BG

#### **SPECIFICATIONS** (subject to change without notice)

| SPEED           | max. 120 bags/hour*<br>(sewing machine speed is 8m/min.) |
|-----------------|----------------------------------------------------------|
| BAG SIZE        | 650 850L×400 440W×76GW (paper bag 3~4ply)                |
| BAG WEIGHT      | 25kg (20kg~30kg)                                         |
| ACCURACY        | ±1/1000 (in case of 25kg)                                |
| POWER REQUIRED  | approx. 1.5kw<br>(excluding air compressor)              |
| AIR CONSUMPTION | approx. 300Nl/min. (5kg/cm²G) by vacuum generator        |
| MACHINE WEIGHT  | approx. 700kg                                            |