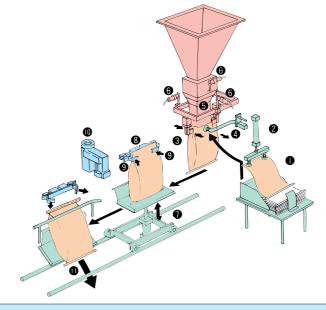

#### MACHINE CONSTRUCTION

#### 1 Bag feeder

50 bags are set on the bag magazine, where the bag mouth is placed at the main body side.

#### 2 Bag pick-up section

The bag is picked-up one by one and turned in 90° toward filling section.

#### 3 Bag clamp section

The both side of the bag is clamped. Automatic bag detector confirms the right position of the bag clamp.

#### 4 Bag opening section

After bag opening by vacuum cup, it will remove away from the bag. At the same time, bag clamp closes each other. Vacuum generator is used for vacuum operation.

#### 5 Filling section

Expanding spout fills products smoothly into the bag. Bag clamp spread out bag at both gusset of the bag after filling finishes.

#### 6 Weighing section

Three load-cells suspend bag clamp and filling section. The automatic zero adjustment is done on the empty bag.

#### ② Bag carrier, bag bottom tapper

When filling products, bag carrier moves to filling section and bag bottom tapper lifts up the bag bottom to accelerate the filling products.

#### **8** Bag former

After the bag is spreaded, press bars at filling section and bag carrier form good shape of the bag.

#### 9 Bag clamp finger

The clamp bag is carried to sewing machine after bag forming.

#### Bag sewing machine (Model DS-6AC)

Detecting the bag, the sewing machine operates and bag clamp fingers are released. Detecting the end of the bag, the sewing machine stops.

#### (1) Discharging

Bag carrier runs and stops at the fixed position, then the bag is discharged by inclined tapper plate.